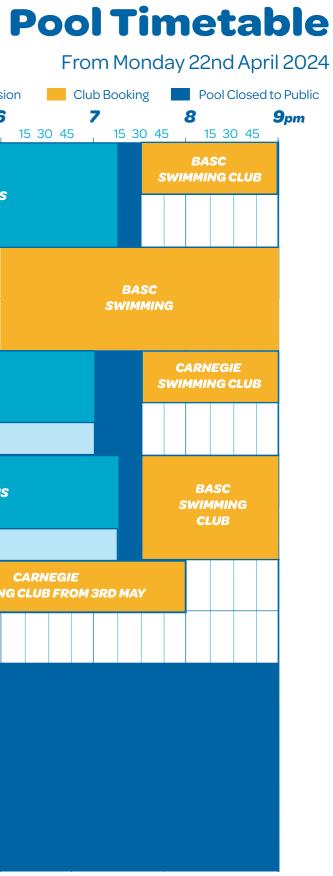

## **Beacon Leisure Centre**

|                     |                                         |                                   | <b>9 1</b><br>15 30 45 |        |  |               |  |   |      |       |       |       |        |               |        | 3       |      | 4 | wimming<br>15 30 45               | 5     |       | 6       |  |  |  |
|---------------------|-----------------------------------------|-----------------------------------|------------------------|--------|--|---------------|--|---|------|-------|-------|-------|--------|---------------|--------|---------|------|---|-----------------------------------|-------|-------|---------|--|--|--|
| Monday              |                                         |                                   |                        |        |  | AQU/<br>SEROB |  |   |      |       |       |       |        |               |        |         |      |   | SM                                | (IMMI | NG LE | ESSONS  |  |  |  |
| <b>T</b><br>Tuesdar |                                         |                                   |                        |        |  |               |  |   |      |       |       |       |        |               |        |         |      |   |                                   |       |       |         |  |  |  |
| Wednesd             |                                         |                                   |                        |        |  |               |  |   |      |       |       |       |        |               |        |         |      |   |                                   |       | G LES | SONS    |  |  |  |
| <b>T</b><br>Thursda | / · · · · · · · · · · · · · · · · · · · |                                   |                        |        |  |               |  |   |      |       |       |       |        |               |        |         |      |   | SWIMMING LESSONS<br>LANE SWIMMING |       |       |         |  |  |  |
| F                   |                                         |                                   |                        |        |  | & DEE         |  |   |      |       |       |       |        |               |        |         |      |   |                                   |       |       | vimming |  |  |  |
| Friday              |                                         |                                   | SWIMMING L             | ESSONS |  |               |  | N | AVES | AT IN | ITERV | ALS & | FLUI   | <b>1ES 12</b> | .00PN  | M - 4.( | DOPM |   |                                   |       |       |         |  |  |  |
| Saturda             |                                         | LANE SWIMMING<br>SWIMMING<br>CLUB |                        |        |  |               |  | N |      | AT IN | ITERV | ALS & | & FLUI | MES 12        | 2.00PM | M - 4.( | DOPM |   | BASC<br>SWIMMING<br>CLUB          |       |       |         |  |  |  |
| Sunday              |                                         |                                   |                        |        |  |               |  |   |      |       |       |       |        |               |        |         |      |   |                                   |       |       |         |  |  |  |