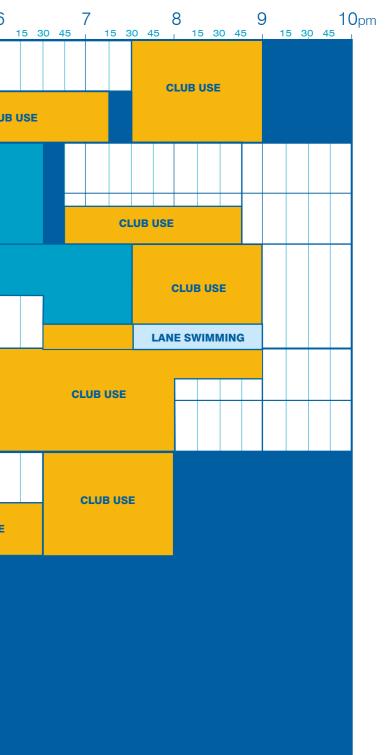

Public Swimming Bookable Session 4 5 6 7am SHALLOW AQUA Monday LANE SWIMMING **CLUB USE** SWIMMING AQUA LESSONS AEROBICS SWIMMING LESSONS LANE SWIMMING Tuesday SWIMMING SWIMMING LESSONS LESSONS Wednesday W LANE SWIMMING SCHOOL SWIMMING SCHOOL SWIMMING SWIMMING SWIMMING LESSONS LESSONS Thursday LANE SWIMMING AQUA (SHALLOW END) F Friday LANE SWIMMING **CLUB USE** S Saturday **CLUB USE** SWIMMING LESSONS Public Swim **CLUB USE Every Sunday** S Sunday Party is booked at this time slot se check with recept before you visit.