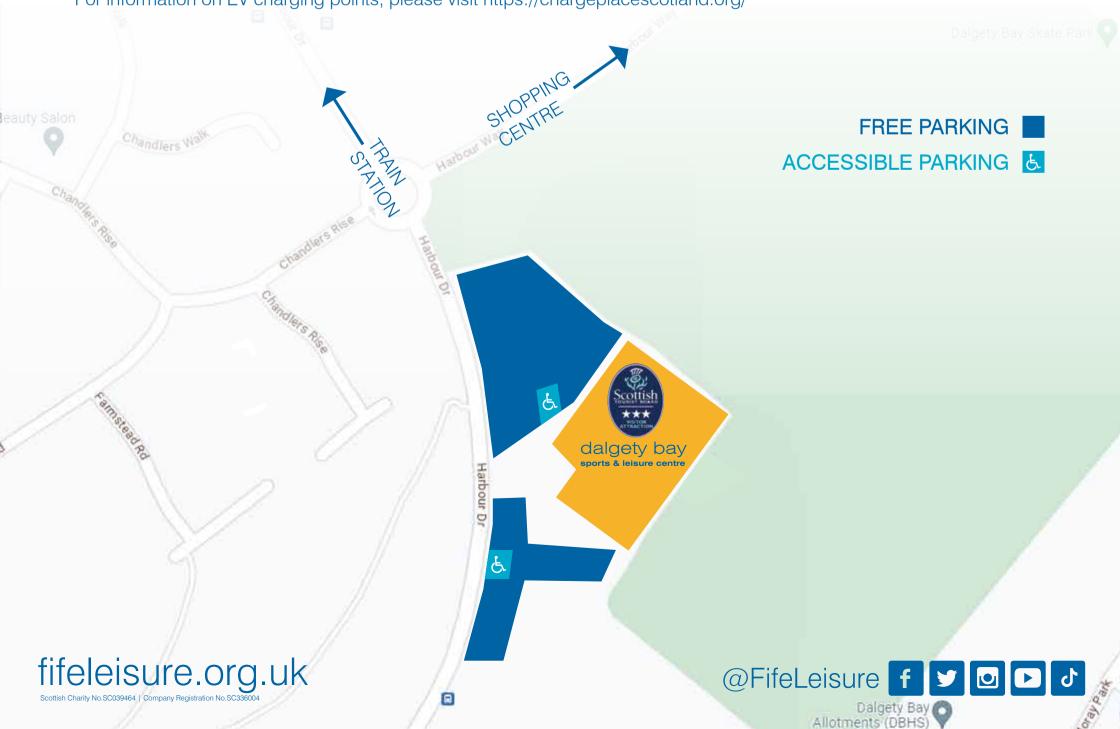

### Car or motorbike parking

Located on Harbour Drive. As you approach Dalgety Bay from the west on the A921 take a right at the roundabout beside the railway station. (Or take a left at roundabout if approaching from the east on A921.)

There are many car parking spaces available at the leisure centre, including disabled parking spaces. There is other parking available within walking distance.

For information on EV charging points, please visit https://chargeplacescotland.org/