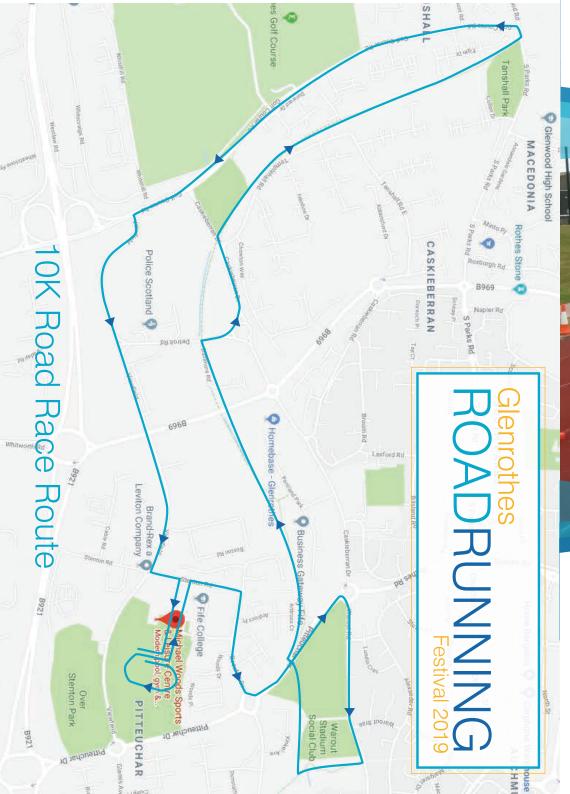

**10K Road Race** A 12 week training guide for novice runners Familiy entertainment and attractions from 9.30am

# Glenrothes ROADRUNNING Festival 2019

A 12 week training guide for novice runners

Entry to the programme can be at any level

- Wear light coloured or reflective clothing
- Run under street lights
- If you must run on roads, face oncoming traffic
- Inform someone of your planned route and estimated time