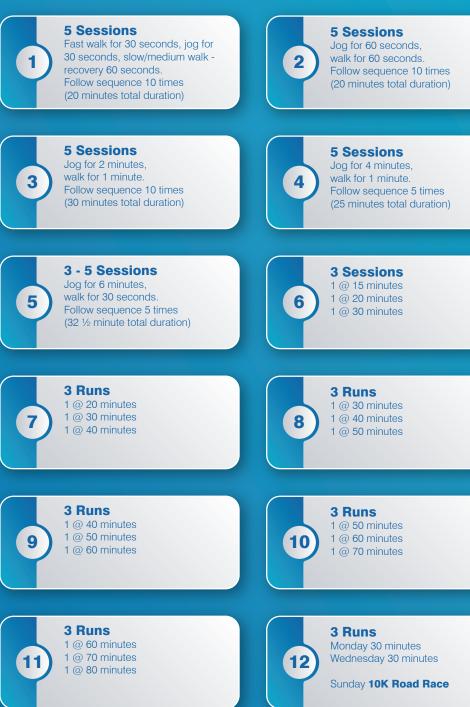

**10K Road Race** A 12 week training guide for novice runners Familiy entertainment and attractions from 9.30am

# Glenrothes ROADRUNNING Festival 2019

A 12 week training guide for novice runners

Entry to the programme can be at any level

- Wear light coloured or reflective clothing
- Run under street lights
- If you must run on roads, face oncoming traffic
- Inform someone of your planned route and estimated time

#### A 12 week training guide for novice runners