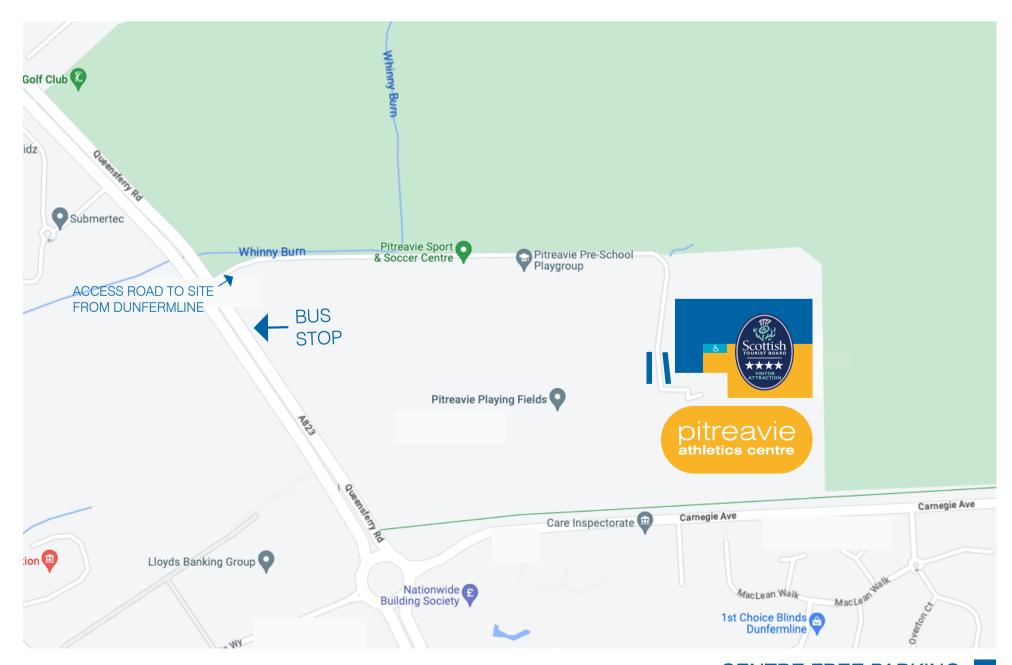

### On foot or by bike

Located on Queensferry to the south of Dunfermline just of the A823. There is good roadside signage which can be seen easily on approach from either side of dual carriageway. The Athletics centre is located at the end of the driveway.

## By public transport

The nearest bus stop is located on the dual carriageway outside the grounds of the playing fields. www.stagecoachbus.com/plan-a-journey

#### Car or motorbike parking

There is ample car parking located in the grounds of the athletics centre. The nearest EV charging points are located at the Gulf Petrol station in Rosyth.

For information on EV charging points, please visit www.chargeplacescotland.org