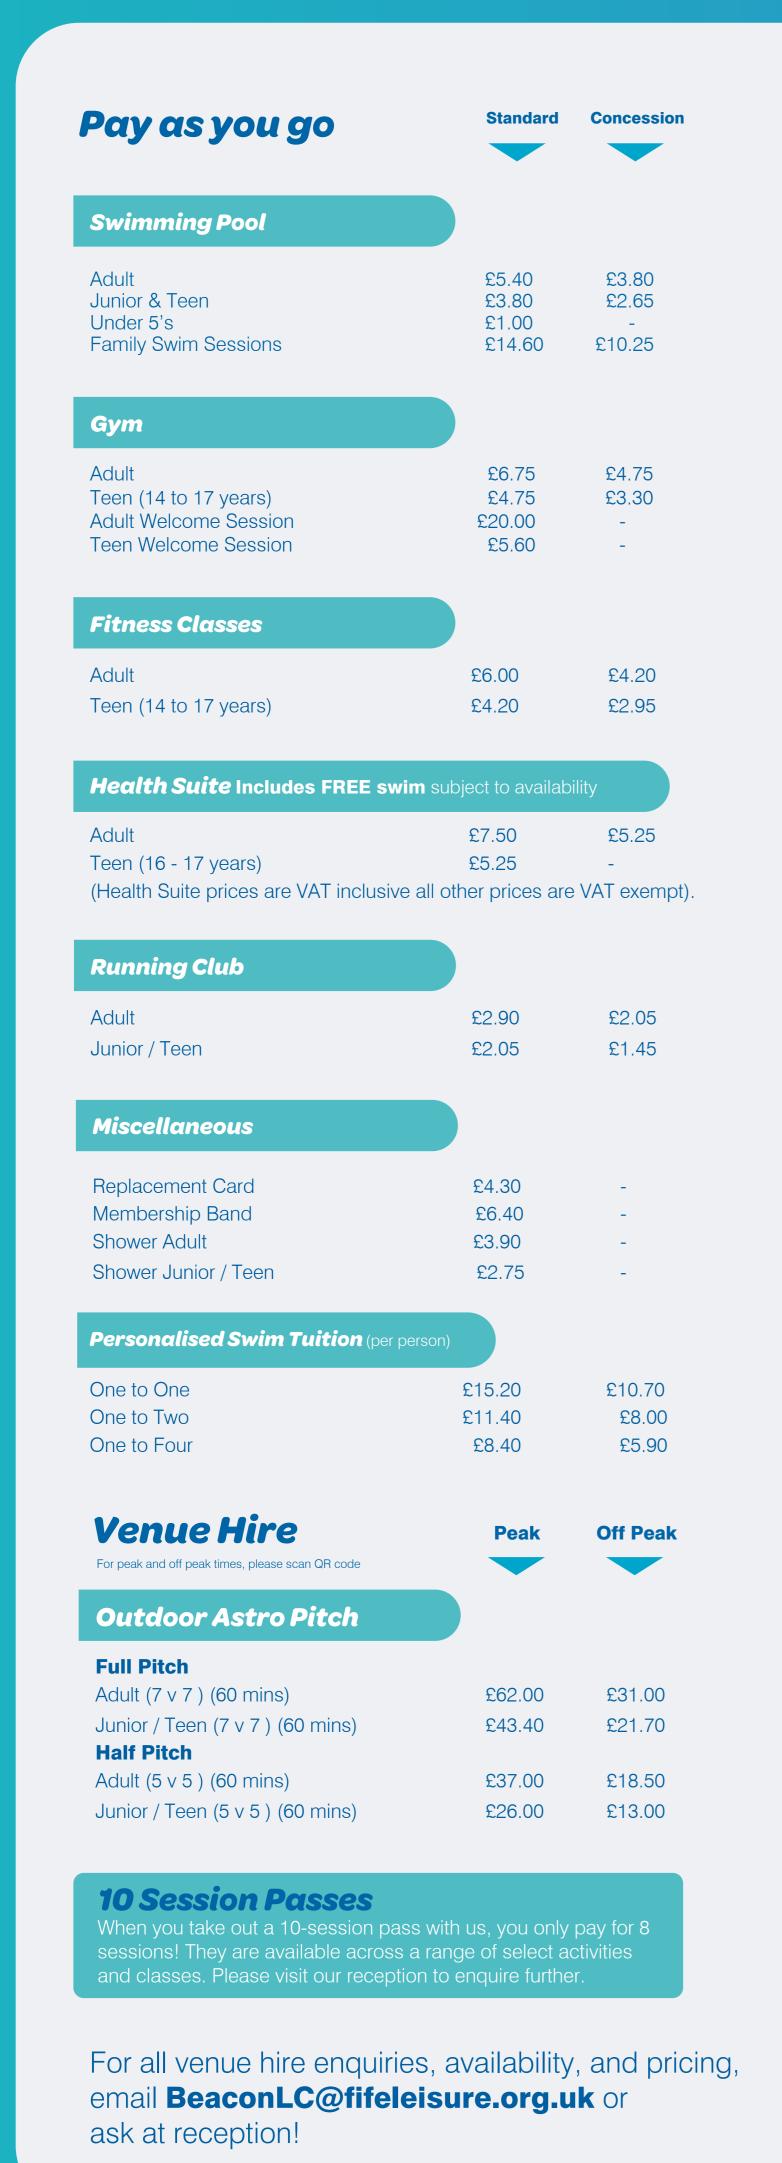

## Our Price List

P Beacon Leisure Centre, Burntisland

| Course Bookings                                     | Standard          | Concession |
|-----------------------------------------------------|-------------------|------------|
| <b>Junior Coaching Classes</b> (x no.               | of weeks per bloc | sk)        |
| Football                                            |                   |            |
| Junior / Teen (60 mins)                             | £5.70             | £4.00      |
| Additional Child (60 mins)  Junior / Teen (45 mins) | £4.55<br>£4.75    | £3.35      |
| Additional Child (45 mins)                          | £3.80             | -          |
| Swimming Lessons                                    |                   |            |
| Adult Lesson (45 mins)                              | £7.10             | £5.00      |
| Junior / Teen Lesson                                | £5.30             | £3.80      |
| Additional Child                                    | £4.30             | -          |
| Adult & Child Lesson (30 mins)                      | £5.80             | £4.10      |
| Direct Debit Monthly Payment                        |                   |            |
| Junior / Teen Lesson                                | £19.60            | £13.80     |
| Additional Child                                    | £15.70            | -          |
| Junior / Teen price includes acc                    | ess to FREE       | Swimming   |
|                                                     |                   |            |
| Lite Membership                                     | s Ontior          | 25         |