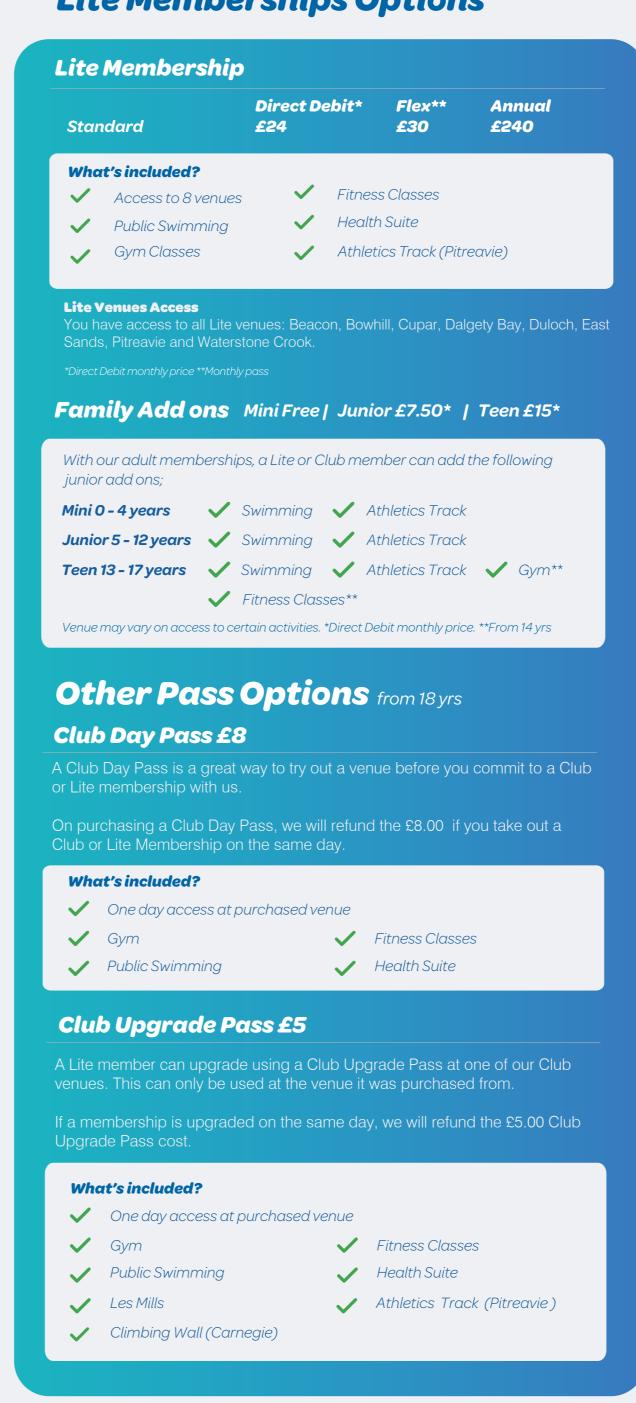

## Our Price List

P Beacon Leisure Centre, Burntisland

| Course Bookings                                     | Standard          | Concession |
|-----------------------------------------------------|-------------------|------------|
| <b>Junior Coaching Classes</b> (x no.               | of weeks per bloc | sk)        |
| Football                                            |                   |            |
| Junior / Teen (60 mins)                             | £5.70             | £4.00      |
| Additional Child (60 mins)  Junior / Teen (45 mins) | £4.55<br>£4.75    | £3.35      |
| Additional Child (45 mins)                          | £3.80             | -          |
| Swimming Lessons                                    |                   |            |
| Adult Lesson (45 mins)                              | £7.10             | £5.00      |
| Junior / Teen Lesson                                | £5.30             | £3.80      |
| Additional Child                                    | £4.30             | -          |
| Adult & Child Lesson (30 mins)                      | £5.80             | £4.10      |
| Direct Debit Monthly Payment                        |                   |            |
| Junior / Teen Lesson                                | £19.60            | £13.80     |
| Additional Child                                    | £15.70            | -          |
| Junior / Teen price includes acc                    | ess to FREE       | Swimming   |
|                                                     |                   |            |
| Lite Membership                                     | s Ontior          | 25         |