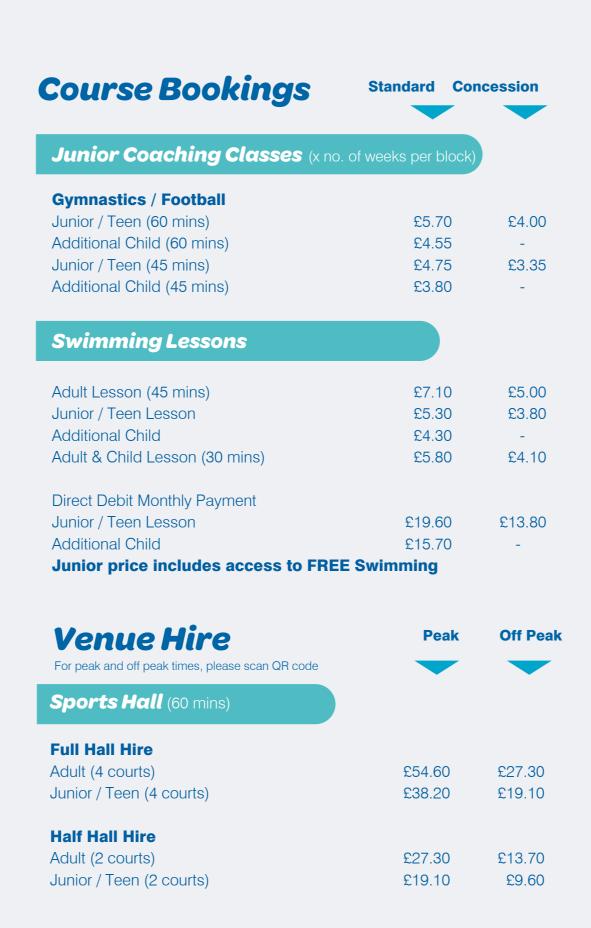

## Our Price List

Kirkcaldy Leisure Centre

|                                                                                                                                                                                                       | Standard                                                                          | Concessio                         |
|-------------------------------------------------------------------------------------------------------------------------------------------------------------------------------------------------------|-----------------------------------------------------------------------------------|-----------------------------------|
| Swimming Pool                                                                                                                                                                                         |                                                                                   |                                   |
| Adult                                                                                                                                                                                                 | £5.40                                                                             | £3.80                             |
| Junior & Teen<br>Under 5's                                                                                                                                                                            | £3.80<br>£1.00                                                                    | £2.65<br>-                        |
| Family Swim Sessions                                                                                                                                                                                  | £14.60                                                                            | £10.25                            |
| Gym                                                                                                                                                                                                   |                                                                                   |                                   |
| Adult Teen (14 to 17 years)                                                                                                                                                                           | £6.75<br>£4.75                                                                    | £4.75<br>£3.30                    |
| Adult Welcome Session Teen Welcome Session                                                                                                                                                            | £20.00<br>£5.60                                                                   | -                                 |
| Teen Welcome Gession                                                                                                                                                                                  | 20.00                                                                             |                                   |
| Fitness Classes                                                                                                                                                                                       |                                                                                   |                                   |
| Adult Toop (14 to 17 years)                                                                                                                                                                           | £6.00<br>£4.20                                                                    | £4.20<br>£2.95                    |
| Teen (14 to 17 years)                                                                                                                                                                                 | £4.20                                                                             | £2.90                             |
| <b>Health Suite Includes FREE swim</b> su                                                                                                                                                             | bject to availabili                                                               | ty                                |
| Adult Teen (16 - 17 years)                                                                                                                                                                            | £7.50<br>£5.25                                                                    | £5.25                             |
| (Health Suite prices are VAT inclusive all other                                                                                                                                                      |                                                                                   | exempt).                          |
| Teen Rebel (instructor led sessions)                                                                                                                                                                  |                                                                                   |                                   |
| Teen (13 to 17 years)                                                                                                                                                                                 | £4.20                                                                             | £2.95                             |
|                                                                                                                                                                                                       |                                                                                   |                                   |
| Racquet Sports (60 mins)                                                                                                                                                                              |                                                                                   |                                   |
| Court Hire Badminton / Short Tennis / Table Tenni                                                                                                                                                     | s / Pickleball                                                                    |                                   |
| Adult (60 mins) Junior / Teen (60 mins)                                                                                                                                                               | £11.00<br>£7.70                                                                   | £7.70<br>£5.40                    |
| Individual Session                                                                                                                                                                                    | 27175                                                                             | 20110                             |
| Pickleball Club or Lite Members (90 mins)                                                                                                                                                             | £3.80                                                                             | -                                 |
| Pickleball Non-Members (90 mins)                                                                                                                                                                      | £5.00                                                                             | -                                 |
|                                                                                                                                                                                                       |                                                                                   |                                   |
| Archie's Activity Zone                                                                                                                                                                                |                                                                                   |                                   |
| Archie's Activity Zone Junior                                                                                                                                                                         | £2.70                                                                             | £1.90                             |
|                                                                                                                                                                                                       | £2.70                                                                             | £1.90                             |
|                                                                                                                                                                                                       | £2.70                                                                             | £1.90                             |
| Junior  Individual Training (60 mins)  Adult                                                                                                                                                          | £7.00                                                                             | £4.90                             |
| Junior  Individual Training (60 mins)                                                                                                                                                                 |                                                                                   |                                   |
| Junior  Individual Training (60 mins)  Adult                                                                                                                                                          | £7.00<br>£4.90                                                                    | £4.90                             |
| Junior  Individual Training (60 mins)  Adult Teen (13 to 17 years)                                                                                                                                    | £7.00<br>£4.90                                                                    | £4.90                             |
| Junior  Individual Training (60 mins)  Adult Teen (13 to 17 years)  Personalised Swim Tuition (per part)                                                                                              | £7.00<br>£4.90<br>person)                                                         | £4.90<br>£3.45                    |
| Junior  Individual Training (60 mins)  Adult Teen (13 to 17 years)  Personalised Swim Tuition (per part)  One to One One to Two                                                                       | £7.00<br>£4.90<br>Derson)<br>£15.20<br>£11.40                                     | £4.90<br>£3.45<br>£10.70<br>£8.00 |
| Junior  Individual Training (60 mins)  Adult Teen (13 to 17 years)  Personalised Swim Tuition (per part)  One to One One to Two                                                                       | £7.00<br>£4.90<br>Derson)<br>£15.20<br>£11.40                                     | £4.90<br>£3.45<br>£10.70<br>£8.00 |
| Individual Training (60 mins)  Adult Teen (13 to 17 years)  Personalised Swim Tuition (per possible to One One to Two One to Four  Miscellaneous  Replacement Card                                    | £7.00<br>£4.90<br>Derson)<br>£15.20<br>£11.40<br>£8.40                            | £4.90<br>£3.45<br>£10.70<br>£8.00 |
| Junior  Individual Training (60 mins)  Adult Teen (13 to 17 years)  Personalised Swim Tuition (per part)  One to One One to Two One to Four  Miscellaneous                                            | £7.00<br>£4.90<br>Derson)<br>£15.20<br>£11.40<br>£8.40                            | £4.90<br>£3.45<br>£10.70<br>£8.00 |
| Individual Training (60 mins)  Adult Teen (13 to 17 years)  Personalised Swim Tuition (per part)  One to One One to Two One to Four  Miscellaneous  Replacement Card Membership Band                  | £7.00<br>£4.90<br>erson)<br>£15.20<br>£11.40<br>£8.40                             | £4.90<br>£3.45<br>£10.70<br>£8.00 |
| Individual Training (60 mins)  Adult Teen (13 to 17 years)  Personalised Swim Tuition (per particular of the One One to Two One to Four  Miscellaneous  Replacement Card Membership Band Shower Adult | £7.00<br>£4.90<br>Derson)<br>£15.20<br>£11.40<br>£8.40<br>£4.30<br>£6.40<br>£3.90 | £4.90<br>£3.45<br>£10.70<br>£8.00 |