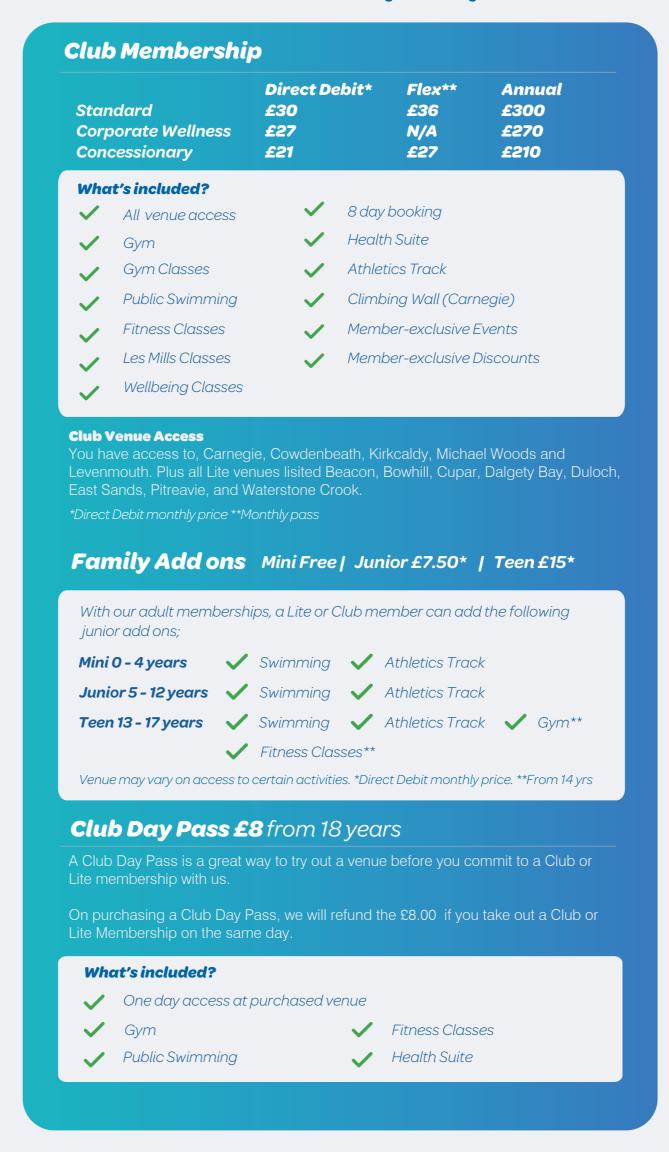

£7.00<br>£4.90<br>Derson)<br>£15.20<br>£11.40<br>£8.40                            | £4.90<br>£3.45<br>£10.70<br>£8.00 |
| Individual Training (60 mins)  Adult Teen (13 to 17 years)  Personalised Swim Tuition (per part)  One to One One to Two One to Four  Miscellaneous  Replacement Card Membership Band                  | £7.00<br>£4.90<br>erson)<br>£15.20<br>£11.40<br>£8.40                             | £4.90<br>£3.45<br>£10.70<br>£8.00 |
| Individual Training (60 mins)  Adult Teen (13 to 17 years)  Personalised Swim Tuition (per particular of the One One to Two One to Four  Miscellaneous  Replacement Card Membership Band Shower Adult | £7.00<br>£4.90<br>Derson)<br>£15.20<br>£11.40<br>£8.40<br>£4.30<br>£6.40<br>£3.90 | £4.90<br>£3.45<br>£10.70<br>£8.00 |



## **Club Memberships Options**





## Purchase directly at reception today!

For all venue hire enquiries, availability, and pricing, email KirkcaldySP@fifeleisure.org.uk or ask at reception!



**10 Session Passes** 

When you take out a 10-session pass with us, you only pay for

8 sessions! They are available across a range of select

activities and classes. Please visit our reception to enquire